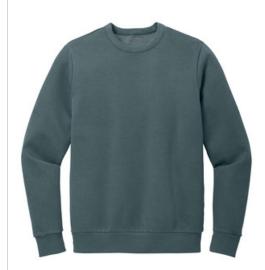

# **District Wash**<sup>™</sup> Fleece Crew DT2204

Made for a relaxed vibe, this incredibly soft, comfortable fleece is elevated by a unique vintage-inspired pigment dye for a lived-in look and feel.

- 10.9-ounce, garment-dyed 80/20 combed ring spun cotton/recycled polyester
- 100% ring spun cotton face
- 2x2 rib knit neck
- Side seamed
- 2x2 rib knit cuffs and hem
- Tear-away and reject dye label

The garment-dyeing process infuses each garment with unique character. Please allow for slight color variation in production and washing. Special consideration must also be taken when printing white ink on garment-dyed cotton.