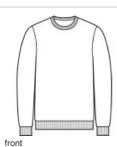

# **District Wash**<sup>™</sup> Fleece Crew DT2204

Made for a relaxed vibe, this incredibly soft, comfortable fleece is elevated by a unique vintage-inspired pigment dye for a lived-in look and feel.

- 10.9-ounce, garment-dyed 80/20 combed ring spun cotton/recycled polyester
- 100% ring spun cotton face
- 2x2 rib knit neck
- Side seamed
- 2x2 rib knit cuffs and hem
- Tear-away and reject dye label