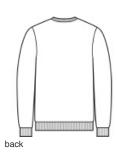

# **District Wash**<sup>™</sup> Fleece Crew DT2204

Made for a relaxed vibe, this incredibly soft, comfortable fleece is elevated by a unique vintage-inspired pigment dye for a lived-in look and feel.

- 10.9-ounce, garment-dyed 80/20 combed ring spun cotton/recycled polyester
- 100% ring spun cotton face
- 2x2 rib knit neck
- Side seamed
- 2x2 rib knit cuffs and hem
- Tear-away and reject dye label