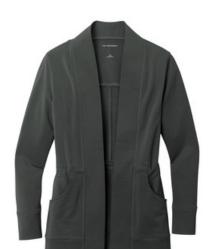

# Port Authority<sup>®</sup> Women's Microterry Cardigan LK825

A layering must-have made of ultra-soft, snag-resistant microterry-it's as comfortable as it is polished in appearance.

- 6.8-ounce, 62/33/5 poly/rayon/spandex microterry
- Snag-resistant
- Tag-free
- Open front cardigan
- Interior drawcord with toggles at waist
- Front pockets
- Curved back yoke
- Front and back seaming details
- Self-pieced cuffs and hem