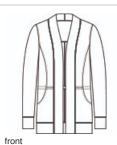

# Port Authority<sup>®</sup> Women's Microterry Cardigan LK825

A layering must-have made of ultra-soft, snag-resistant microterry-it's as comfortable as it is polished in appearance.

- 6.8-ounce, 62/33/5 poly/rayon/spandex microterry
- Snag-resistant
- Tag-free
- Open front cardigan
- Interior drawcord with toggles at waist
- Front pockets
- Curved back yoke
- Front and back seaming details
- Self-pieced cuffs and hem