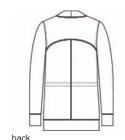

# Port Authority<sup>®</sup> Women's Microterry Cardigan LK825

A layering must-have made of ultra-soft, snag-resistant microterry-it's as comfortable as it is polished in appearance.

- 6.8-ounce, 62/33/5 poly/rayon/spandex microterry
- Snag-resistant
- Tag-free
- Open front cardigan
- Interior drawcord with toggles at waist
- Front pockets
- Curved back yoke
- Front and back seaming details
- Self-pieced cuffs and hem