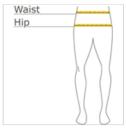

## **HOW TO MEASURE**

WAIST

Measure around the smallest part of the natural waist.

#### HIPS

With feet together, measure around the fullest part of hips, keep tape horizontal.

#### SIZE CHART

|   |       | XS    | s     | М     | L     | XL    | XXL   | 3XL   | 4XL   |
|---|-------|-------|-------|-------|-------|-------|-------|-------|-------|
| ŀ | Size  | 2     | 4/6   | 8/10  | 12/14 | 16/18 | 20/22 | 24/26 | 28/30 |
|   | Waist | 24-26 | 27-28 | 29-30 | 31-33 | 34-36 | 37-39 | 40-43 | 44-47 |
|   | Hip   | 34-36 | 37-38 | 39-40 | 41-43 | 44-46 | 47-49 | 50-53 | 54-57 |