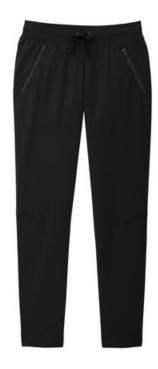

# Sport-Tek® Women's Circuit Jogger LPST871

Ideal for warmups or cooldowns, the Circuit Jogger moves with you throughout your practice, game or day.

- 7.8-ounce, 78/22 poly/spandex
- Tear-away removable label
- Elastic waistband with drawcord
- Secure zippered hand pockets