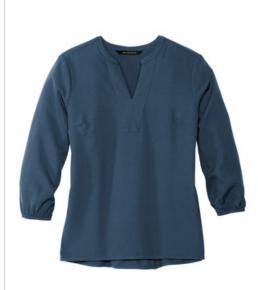

# Mercer+Mettle<sup>®</sup> Women's Stretch Crepe 3/4-Sleeve Blouse MM2011

Offering a stylish look for desk-to-dinner wear, this silhouette is distinguished with a fine, free-flowing crepe fabric and a relaxed fit. The stay-put elastic cuffs mean no rolling necessary. Hem reaches low at the hips with a slight drop tail for elegant drape.

#### Features+Benefits

- Stay-put elastic cuff sleeves
- Slightly dropped shoulders
- Bust darts
- Center-back inverted pleat
- Back yoke
- Drop hem
- Relaxed fit