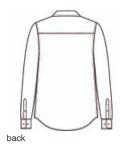

#### Features+Benefits

- Open, camp-style collar
- Double patch pockets
- Adjustable button cuffs
- Drop hem
- Back yoke