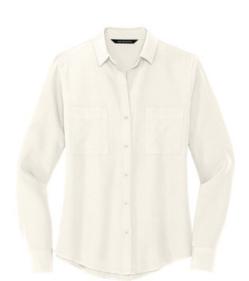

# Mercer+Mettle® Women's Stretch Crepe Long Sleeve Camp MM2013

Taking a more refined approach to tailoring, this chic blouse offers movement and ease in a fine crepe fabric and soft fit. Adjustable button cuffs and a trend-right dropped hem add style and versatility for day to night wear.

#### Features+Benefits

- Open, camp-style collar
- Double patch pockets
- Adjustable button cuffs
- Drop hem
- Back yoke