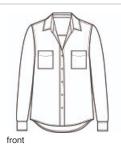

# Mercer+Mettle® Women's Stretch Crepe Long Sleeve Camp MM2013

Taking a more refined approach to tailoring, this chic blouse offers movement and ease in a fine crepe fabric and soft fit. Adjustable button cuffs and a trend-right dropped hem add style and versatility for day to night wear.

#### Features+Benefits

- Open, camp-style collar
- Double patch pockets
- Adjustable button cuffs
- Drop hem
- Back yoke