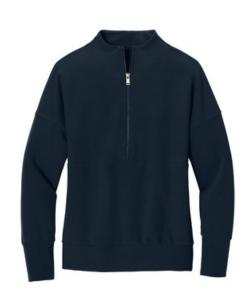

# Mercer+Mettle<sup>®</sup> Women's Linear Texture 1/4-Zip MM3041

A fine-wale Ottoman texture and front seaming details give a refreshing, trend-forward look to this layerable 1/4-zip. Designed to perform, this cotton-rich style is elevated and suitable for all-season dressing.

#### Features+Benefits

- Odor-fighting
- Front seaming
- Funnel neck and drop shoulders for a flattering, seamless look
- Metal zipper with metal pull
- Self-banded cuffs and hem
- Slightly boxy fit