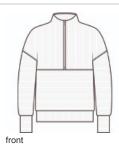

# Mercer+Mettle<sup>®</sup> Women's Linear Texture 1/4-Zip MM3041

A fine-wale Ottoman texture and front seaming details give a refreshing, trend-forward look to this layerable 1/4-zip. Designed to perform, this cotton-rich style is elevated and suitable for all-season dressing.

#### Features+Benefits

- Odor-fighting
- Front seaming
- Funnel neck and drop shoulders for a flattering, seamless look
- Metal zipper with metal pull
- Self-banded cuffs and hem
- Slightly boxy fit