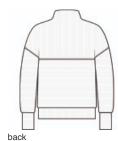

# Mercer+Mettle<sup>®</sup> Women's Linear Texture 1/4-Zip MM3041

A fine-wale Ottoman texture and front seaming details give a refreshing, trend-forward look to this layerable 1/4-zip. Designed to perform, this cotton-rich style is elevated and suitable for all-season dressing.

#### Features+Benefits

- Odor-fighting
- Front seaming
- Funnel neck and drop shoulders for a flattering, seamless look
- Metal zipper with metal pull
- Self-banded cuffs and hem
- Slightly boxy fit