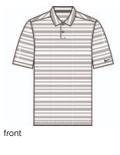

## Nike Dri-FIT Vapor Jacquard Polo NKDC2115

A subtle jacquard stripe and Dri-FIT moisture management technology is the perfect pairing in this polo designed for exceptional looks and undeniable performance. Features a self-fabric collar and two-button placket. Rolled-forward shoulder seams, open hem sleeves and open hem. A contrast heat transfer Swoosh logo is on the left sleeve. Made of 4.6-ounce, 100% polyester Dri-FIT fabric. CARE INSTRUCTIONS