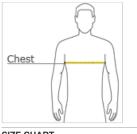

## CHEST WIDTH

Measure under the arm and around the fullest part of the chest with arms down, keeping tape horizontal.

SIZE CHART

|       | XS    | S         | М         | L     | XL        | 2XL            | 3XL         | 4XL   |
|-------|-------|-----------|-----------|-------|-----------|----------------|-------------|-------|
| Chest | 32-35 | 35-37 1/2 | 37 1/2-41 | 41-44 | 44-48 1/2 | 48 1/2 -53 1/2 | 53 1/2 - 58 | 58-63 |