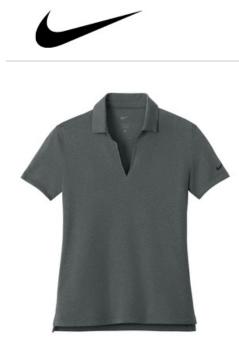

# Nike Women's Dri-FIT Smooth Heather Polo NKFQ4793

Unparalleled Nike performance, a subtle heather pattern and sustainability merge in this moisture-wicking polo that haz plenty of stretch for movement. Perfect for any occasion, it lookz sharp in the office or on the course.

- 4.4-ounce, 100% polyester fabric with at least 75% recycled content
- Dri-FIT moisture management technology
- Self-fabric collar
- Open neck placket
- Contrast heat transfer Swoosh logo on left sleeve