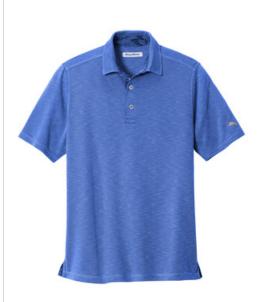

# LIMITED EDITION Tommy Bahama<sup>®</sup> Palmetto Paradise Polo ST224065TB

We're proud to offer this direct-from-retail Tommy Bahama style, while supplies last.

Supremely soft and adorned with contrast stitching, this polo delivers the comfort and heathered vintage-look you desire on off-duty days. You'll love its exceptionally soft fabric and washability.

- 5.9-ounce, 70/30 Tencel<sup>™</sup> Modal/polyester
- Self-fabric collar .
- 3-button placket

Distinctive contrast stitching plus contrast fabric at inner . placket and inner collar

Embroidered Marlin on left sleeve