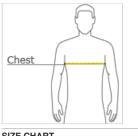

#### HOW TO MEASURE

## CHEST WIDTH

Measure under the arm and around the fullest part of the chest with arms down, keeping tape horizontal.

SIZE CHART

|       | S     | М     | L     | XL    | 2XL   | 3XL   |
|-------|-------|-------|-------|-------|-------|-------|
| Chest | 36-38 | 39-41 | 42-44 | 45-47 | 48-50 | 51-53 |