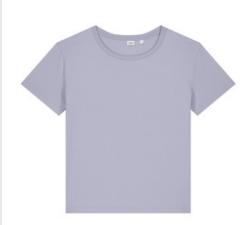

# Stanley/Stella Women's Stella Serena Scoop Neck Tee SXW008

The iconic scoop neck t-shirt for women. Classic style joins reliable comfort with a smooth organic cotton that's good for the environment and presents logos perfectly.

- 4.6-ounce (155-gram)
- 100% organic combed ring spun cotton, 28 singles
- 1x1 rib knit neck
- Self-fabric back neck taping
- Double-needle topstitched sleeves and hem
- Medium fit
- 100% recycled polyester tear-away label