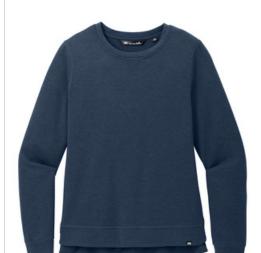

# TravisMathew Women's Long Weekend Crew TM1LD003

Remember that long weekend feeling any day of the week in this versatile, comfortable crew that can worn at work or while hanging out.

- 7.2-ounce, 73/22/5 modal/polyester/elastane
- Easy wash and wear
- Rib knit notch detail at collar
- Drop tail hem with scallop detailing
- TM logo woven label at left hem