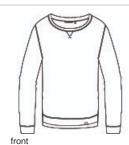

# TravisMathew Women's Long Weekend Crew TM1LD003

Remember that long weekend feeling any day of the week in this versatile, comfortable crew that can worn at work or while hanging out.

- 7.2-ounce, 73/22/5 modal/polyester/elastane
- Easy wash and wear
- Rib knit notch detail at collar
- Drop tail hem with scallop detailing
- TM logo woven label at left hem