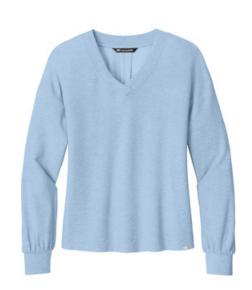

# TravisMathew Women's Long Weekend V-Neck TM1LD009

Remember that long weekend feeling any day of the week in this versatile, comfortable V-neck that can be worn at work or while hanging out.

- 7.2-ounce, 73/22/5 modal/polyester/elastane
- . Easy wash and wear
- Crossover V-neck а.
- Drop shoulders
- Full sleeves with self-turned cuffs .
- TM logo woven label at left hem .