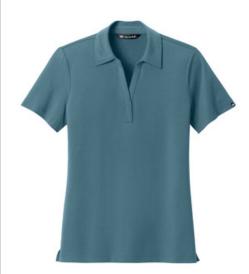

# TravisMathew Women's Glenview Solid Polo **TM1LF071**

Experience unparalleled comfort and top-tier performance in the Glenview. Designed for versatility, this style is exceptional as a golf polo, a work polo or an everyday polo. Take it from us, the Glenview will quickly become the one polo you simply

- 4.1-ounce, 74/19/7 recycled polyester/cotton/spandex
- Easy wash and wear
- Wrinkle-resistant
- Enhanced quick dry
- 4-way stretch
- Self-fabric collar
- Open Y-neck placket
- TM logo woven label on left sleeve