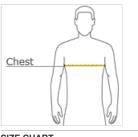

#### HOW TO MEASURE

## CHEST WIDTH

Measure under the arm and around the fullest part of the chest with arms down, keeping tape horizontal.

### SIZE CHART

|       | S     | м     | L     | XL    | 2XL   | 3XL   |
|-------|-------|-------|-------|-------|-------|-------|
| Chest | 35-37 | 38-40 | 42-44 | 45-47 | 48-50 | 52-54 |