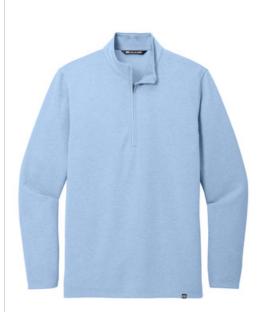

# TravisMathew Coveside 1/4-Zip TM1MZ339

You've entered the ultimate comfort zone-and there's no going back. This incredibly soft, plush knit style is built for layering and it's just what you'd expect from TravisMathew.

- 6.5-ounce, 72/28 polyester/cotton
- . Easy wash and wear
- 4-way stretch а.
- Wrinkle-resistant
- Zip-through collar а.
- Reverse coil metal zipper with kissing welt
- TM logo woven label at left hem ÷.